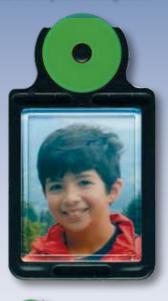

# MOBILE FRAME

Your mobile photo frame – makes your smartphone individual!

# Multipe functions:

- Photo frame for your photo/passportphoto (inlet format 45/35mm)
- Coinholder for supermarket trolleys
- Stand for your smartphone