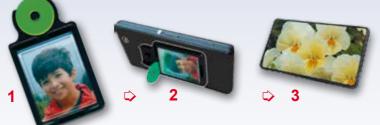

# Multipe functions:

- Photo frame for your photo/passportphoto (inlet format 45/35mm)
- Coinholder for supermarket trolleys
- Stand for your smartphone